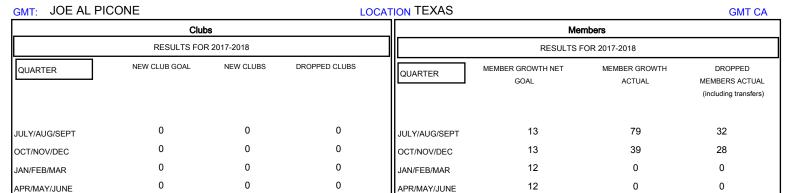

## 

| DROPPED CLUBS: 0  DROPPED MEMBERS |         | 25 CLUBS OF 49 ADDED 1 OR MORE<br>NEW MEMBERS | GENDER DISTRIBUTION  MALE 914 (67.16%)  FEMALE 447 (32.84%)  Women Percentage Fiscal Year Goal: 30% |     |
|-----------------------------------|---------|-----------------------------------------------|-----------------------------------------------------------------------------------------------------|-----|
| DECEASED                          | 11      | CLICK HERE FOR CUMULATIVE  MEMBERSHIP DATA    | TOTAL FAMILY UNIT MEMBERS                                                                           | 184 |
| CLUB CANCELLED OTHER              | 0<br>49 |                                               | FAMILY MEMBERS PAYING HALF                                                                          | 94  |
| TOTAL                             | 60      |                                               | 000                                                                                                 |     |