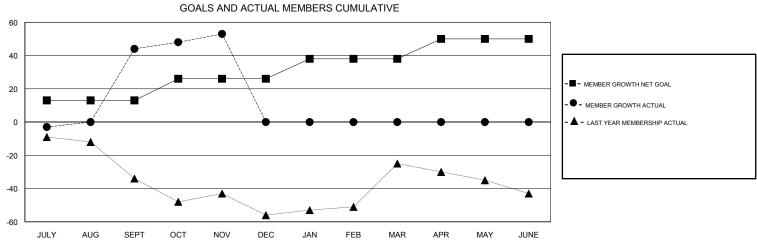

## 

| DROPPED CLUBS: 0  DROPPED MEMBERS |         | 25 CLUBS OF 49 ADDED 1 OR MORE<br>NEW MEMBERS | GENDER DISTRIBUTION  MALE 914 (67.16%)  FEMALE 447 (32.84%)  Women Percentage Fiscal Year Goal: 30% |     |
|-----------------------------------|---------|-----------------------------------------------|-----------------------------------------------------------------------------------------------------|-----|
| DECEASED                          | 11      | CLICK HERE FOR CUMULATIVE  MEMBERSHIP DATA    | TOTAL FAMILY UNIT MEMBERS                                                                           | 184 |
| CLUB CANCELLED OTHER              | 0<br>49 |                                               | FAMILY MEMBERS PAYING HALF                                                                          | 94  |
| TOTAL                             | 60      |                                               | 000                                                                                                 |     |